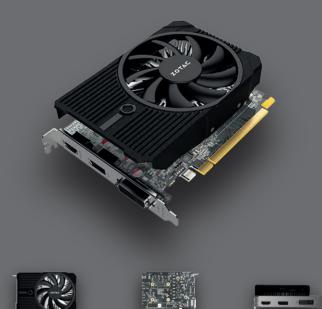

# GEFORCE GTX 1050Ti

SKU: ZT-P10510A-10L

TURN YOUR PC INTO A TRUE GAMING RIG WITH THE FAST, POWERFUL GEFORCE GTX 1050 Ti. It's powered by NVIDIA Pascal™ - the most advanced GPU architecture ever created - and features innovative NVIDIA technologies to drive the latest games in their full glory.

#### CONNECTIONS

- 1 x DisplayPort 1.4
- 1 x HDMI 2.0b
- 1 x Dual-link DVI
- Triple simultaneous display capable

#### **DIMENSIONS**

• Length: 144.78mm (5.7 in)

UPC: 816264017162

- Height: 111.15mm (4.38 in)
- Width: 2 slots
- Box
- Height: 280mm (11.02in)
- Width: 215mm (8.46in)
- Depth: 55mm (2.17in)