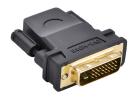

## Ugreen 20124 cable gender changer HDMI DVI Black, Gold

Brand : Ugreen Product code: 20124

**Product name:** 20124

- 1. Connector: HDMI Female ×1

- 2. DVI(24+1) Male  $\times 1$  HDMI to DVI(24+1)

Ugreen 20124 cable gender changer HDMI DVI Black, Gold:

Connector on your existing cable to a DVI male connector. It can be used to connect HDMI cables to DVI monitors, or HDMI cables to older televisions that have DVI inputs.

Ugreen 20124. Connector 1: HDMI, Connector 2: DVI. Product colour: Black, Gold

| Ports & interfaces               |               | Ports & interfaces |             |
|----------------------------------|---------------|--------------------|-------------|
| Connector 1 *                    | HDMI          | Connector 2 gender | Male        |
| Connector 2 * Connector 1 gender | DVI<br>Female | Performance        |             |
|                                  |               | Product colour *   | Black, Gold |