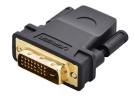

## Ugreen 20124 cable gender changer HDMI DVI Black, Gold

Brand : Ugreen Product code: 20124

**Product name:** 20124

- 1. Connector: HDMI Female ×1

- 2. DVI(24+1) Male  $\times 1$  HDMI to DVI(24+1)

Ugreen 20124 cable gender changer HDMI DVI Black, Gold:

Connector on your existing cable to a DVI male connector. It can be used to connect HDMI cables to DVI monitors, or HDMI cables to older televisions that have DVI inputs.

Ugreen 20124. Connector 1: HDMI, Connector 2: DVI. Product colour: Black, Gold

| Ports & interfaces               |               | Ports & interfaces |             |
|----------------------------------|---------------|--------------------|-------------|
| Connector 1 *                    | HDMI          | Connector 2 gender | Male        |
| Connector 2 * Connector 1 gender | DVI<br>Female | Performance        |             |
|                                  |               | Product colour *   | Black, Gold |