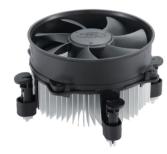

# ALTA 7

- Patented Φ92x32mm upside-down fan
- Aluminum heatsink dissipates heat efficiently
- Easy installation with push pins

Intel: LGA1156/1155/1150/775