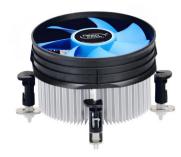

## ALTA 10

- Copper core provides excellent heat transfer
- Radial heatsink with high-efficiency 92mm fan
- Easy installation with push-pins

Intel: LGA1156/1155/1150/775

- Ideal thermal solution for Intel LGA775/LGA115X
- Radial heatsink with high-efficiency 92mm fan
- Easy installation with push pins

Intel: LGA1156/1155/1150/775