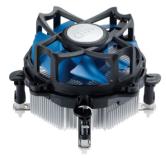

# **BETA 10**

- Patented Φ92x32mm PWM upside-down fan
- Aluminum heatsink
- Mirror polished base

AMD: AM4/FM2/FM1/AM3+/AM3/AM2+/AM2

21

20