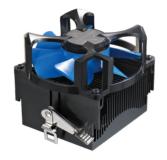

## **BETA 40**

- Patented Φ92x32mm upside-down fan
- Aluminum heatsink with copper insertion
- Mirror polished base provides perfect contaction

AMD: AM4/FM2/FM1/AM3+/AM3/AM2+/AM2