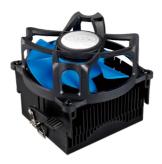

## **BETA 40**

- Patented Φ92x32mm upside-down fan
- Aluminum heatsink with copper insertion
- Mirror polished base provides perfect contaction

AMD: AM4/FM2/FM1/AM3+/AM3/AM2+/AM2