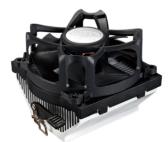

## BETA 11

- Patented Φ92x32mm upside-down fan
- Thicker anodized black heatsink

AMD: AM4/FM2/FM1/AM3+/AM3/AM2+/AM2